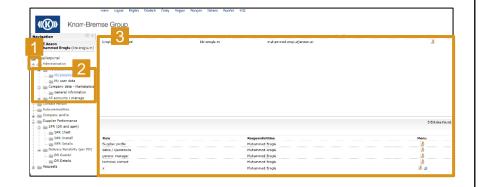

#### **OLD**

- 1 OPEN Administration Menu
- 2 Administration Section
- 3 Different Administration Dashboards

- Start ADMINISTRATION via TAB BAR in MAIN MENU
- 2 OPEN your different ADMIN views via QUICK LINKS