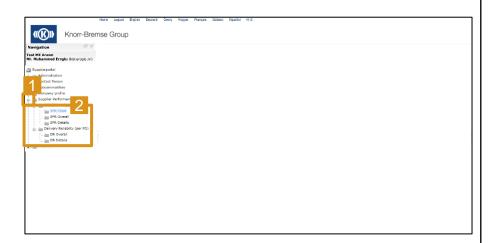

#### **OLD**

- 1 OPEN SPR-Report Menu
- 2 SPR-Report Section

- Start SPR Dashboard via TAB BAR in MAIN MENU
- OPEN your different SPR views via QUICK LINKS
- OPEN SPR manual via QUICK LINK