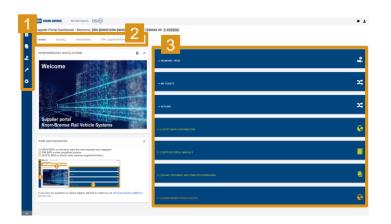

# **SUPPLIER PORTAL**

Old User Interface vs.
New PURE Interface

Direct Purchasing - Rail



# SUPPLIER PORTAL HOMEPAGE



#### OLD



- 1 Side Navigation Bar
- 2 Dashboard



- Side Navigation Bar
- 2 Tab Menu
- 3 Quick Links

# **RFQ - DASHBOARD**



#### **OLD**



- 1 OPEN REQUESTS Menu
- 2 REQUEST Section



- 1 Quick Overview for RUNNING or DONE RFQs
- 2 Quick Link to RFQ Dashboard (next slide)

# **RFQ - DASHBOARD**



#### **OLD**



- 1 OPEN REQUESTS Menu
- 2 REQUEST Section

## **NEW**



1 Direct Access to RFQ Dashboard by one click only

# **SPR - SUPPLIER PERFORMANCE REPORT**

(Note: not available to all suppliers)



#### **OLD**



- 1 OPEN SPR-Report Menu
- 2 SPR-Report Section





- Start SPR Dashboard via TAB BAR in MAIN MENU
- OPEN your different SPR views via QUICK LINKS
- OPEN SPR manual via QUICK LINK

# SRM - SUPPLIER PORTAL ADMINISTRATION

(Note: only available for ADMISTRATORS)



#### **OLD**



- 1 OPEN Administration Menu
- 2 Admin