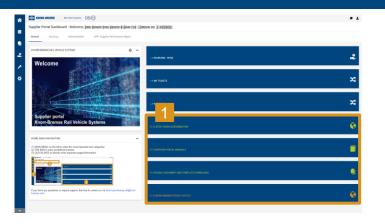

#### OLD

- 1 Side Navigation Bar
- 2 Dashboard

- Side Navigation Bar
- 2 Tab Menu
- 3 Quick Links