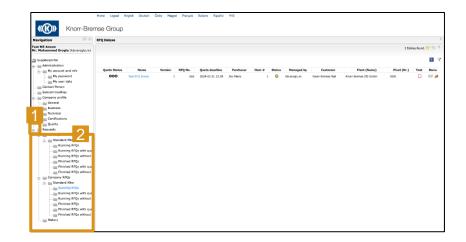

#### **OLD**

- 1 OPEN REQUESTS Menu
- 2 REQUEST Section

## **NEW**

1 Direct Access to RFQ Dashboard by one click only