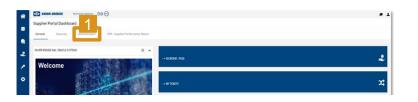

# **ACCESS TO MANUALS AND DOCUMENTS**

OLD

No equivalent

## NEW

Use QUICKLINKS to access several documents and manuals

<u>Note</u>: Initially, not all documents and instructions will be available. These will be gradually expanded.