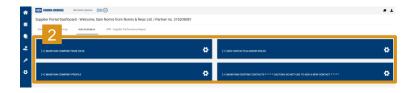

#### OLD

- 1 Side Navigation Bar
- 2 Dashboard

- Side Navigation Bar
- 2 Tab Menu
- 3 Quick Links