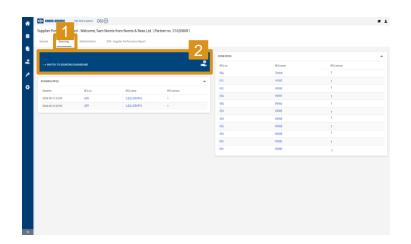

#### OLD

- 1 Side Navigation Bar
- 2 Dashboard

- Side Navigation Bar
- 2 Tab Menu
- 3 Quick Links