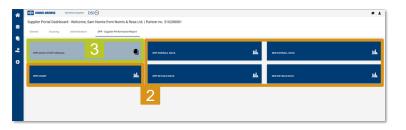

#### **OLD**

- 1 OPEN SPR-Report Menu
- 2 SPR-Report Section

- Start SPR Dashboard via TAB BAR in MAIN MENU
- OPEN your different SPR views via QUICK LINKS
- OPEN SPR manual via QUICK LINK