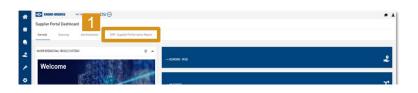

# SUPPLIER PORTAL HOMEPAGE

#### OLD

- 1 Side Navigation Bar
- 2 Dashboard

- Side Navigation Bar
- 2 Tab Menu
- 3 Quick Links