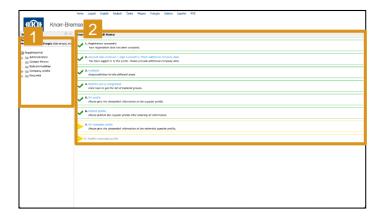

#### OLD

- 1 Side Navigation Bar
- 2 Dashboard

- Side Navigation Bar
- 2 Tab Menu
- 3 Quick Links